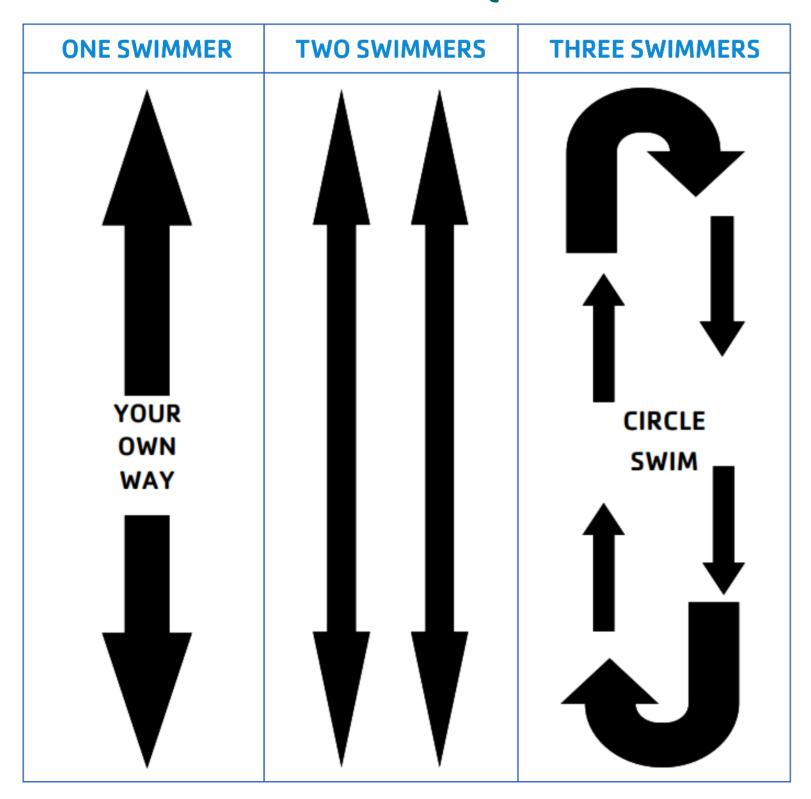

# LAP SWIMMING ETIQUETTE

#### THINGS TO KNOW

- We try to have two lap lanes available at all times for adult swim.
- We understand our pool at times can be busy, our goal is to meet as many people's needs as possible.
- Try to swim with people who have the same ability and let them know you are entering the lane.
- Be cautious and courteous. Do not start directly in front or behind someone approaching the wall for a turn, give them room.
- With two or more swimmers in a lane, use the circle swim pattern (it's like driving, keep to the right).
- Adult Lap Swim is designated for 18+.
- We use lap lane cones to communicate different activities in the pool. Red Open/Rec Swim, Yellow Adult Lap Swim, Green YMCA Group Exercise Class, Blue YMCA Programming.